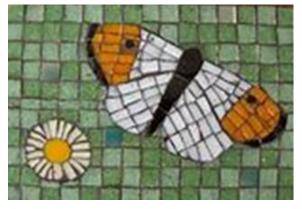

## Design your class plaque competition!

You are invited to get creative this holiday by designing your class plaque for the vegetable beds.

Each class will have a mosaic plaque with the name of your year group on it. Your design must include:

- Bright colours
- Elements of nature
- Your year group e.g. Year 6 (see example below)

Please give your designs to your Art Ambassador by