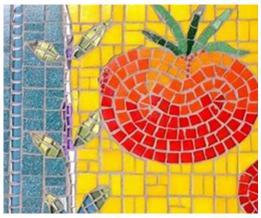

## Design your class plaque competition!

You are invited to get creative this holiday by designing your class plaque for the vegetable beds.

Each class will have a mosaic plaque with the name of your year group on it. Your design must include:

- Bright colours
- Elements of nature
- Your year group e.g. Year 6 (see example below)

Please give your designs to your Art Ambassador by