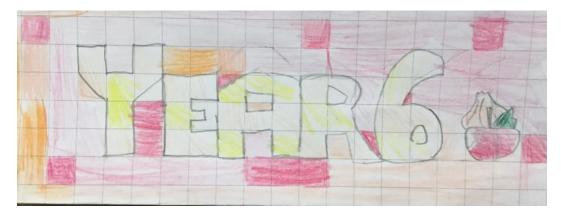

## Design your class plaque competition!

You are invited to get creative this holiday by designing your class plaque for the vegetable beds.

Each class will have a mosaic plaque with the name of your year group on it. Your design must include:

- Bright colours
- Elements of nature
- Your year group e.g. Year 6 (see example below)

Please give your designs to your Art Ambassador by