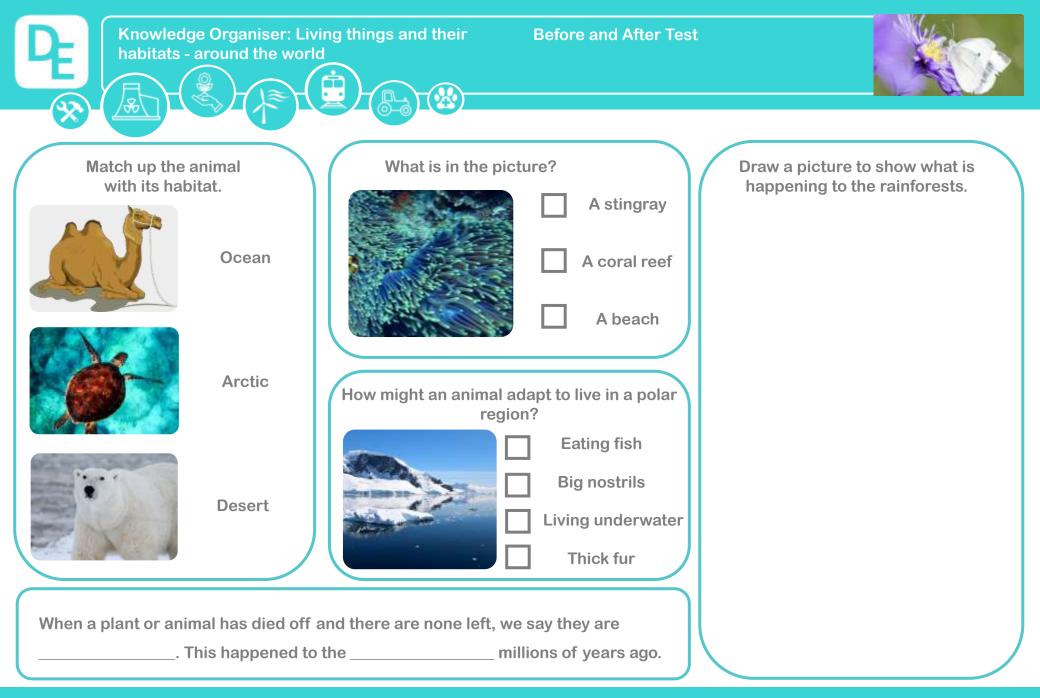

### The rainforests

Rainforests are rich in biodiversity. They contain lots of helpful resources to help us make food, clothes and medicine. It is important to protect the rainforests.

**Examples of habitats** 

desert

# rainforest

wetlands

### **The Arctic and Antarctic**

- Tundra ecosystems are treeless regions found in the Arctic.
- Polar animals like polar bears - have adapted by having thick fur or feathers.
- Polar bears, narwhals, caribou, seabirds and indigenous peoples live in the Arctic.

coral reef

stingrav

|              | Rocket Words                                                                                             | What I already know:                                                                                                                                                                                                                                                                                                                                                                                                                                                                                                                                                                                                                                                                                                                                                                                                                                                                                                                                                                                                                                                                                                                                                                                                                                                                                                                                                                                                                                                                                                                                                                                                                                                                                                                                                                                                                                                                                       |
|--------------|----------------------------------------------------------------------------------------------------------|------------------------------------------------------------------------------------------------------------------------------------------------------------------------------------------------------------------------------------------------------------------------------------------------------------------------------------------------------------------------------------------------------------------------------------------------------------------------------------------------------------------------------------------------------------------------------------------------------------------------------------------------------------------------------------------------------------------------------------------------------------------------------------------------------------------------------------------------------------------------------------------------------------------------------------------------------------------------------------------------------------------------------------------------------------------------------------------------------------------------------------------------------------------------------------------------------------------------------------------------------------------------------------------------------------------------------------------------------------------------------------------------------------------------------------------------------------------------------------------------------------------------------------------------------------------------------------------------------------------------------------------------------------------------------------------------------------------------------------------------------------------------------------------------------------------------------------------------------------------------------------------------------------|
| organism     | a living thing made up of one<br>or more cells and able to<br>carry on the activities of life            | <ul> <li>Year 1</li> <li>Pants <ul> <li>The names of different plants</li> <li>How to identify and describe plants and trees</li> <li>Changes across the four seasons (seasonal changes)</li> <li>The names of some carnivores, herbivores and omnivores</li> <li>How to describe and compare some common animals</li> </ul> </li> <li>The name a variety of common animals</li> <li>How to identify that most living things that have never been <ul> <li>alive</li> <li>Identify that most living things live in habitats to which they are suited</li> <li>Describe how different habitats provide for the basic needs of different (sing microhabitats)</li> <li>Identify that most living things live in habitats to which they are suited</li> <li>Identify and name a variety of plants and animals in their habitats, including microhabitats</li> <li>Identify and name different sources of food</li> </ul> </li> <li>Must lutil learn next</li> <li>Second the differences between things <ul> <li>Identify that most living things live in habitats to which they are suited</li> <li>Describe how different habitats provide for the basic needs of different (sing of animals and plants, and how they depend on each other animals, including microhabitats</li> <li>Identify and name a variety of plants and animals in their habitats, including microhabitats</li> <li>Describe how animals obtain their food from plants and other animals, including microhabitats</li> <li>Identify and name different sources of food</li> </ul> </li> <li>Must lutil learn these</li> <li>Second that thiving things can be grouped in different wags</li> <li>Explore and use classification keys to group, identify and name a variety of living things</li> <li>Recognise that living things</li> <li>Construct and interpret food chains; identifying producers, predators and prey</li> </ul> |
| rainforest   | a forest in a tropical area that receives a lot of rain                                                  |                                                                                                                                                                                                                                                                                                                                                                                                                                                                                                                                                                                                                                                                                                                                                                                                                                                                                                                                                                                                                                                                                                                                                                                                                                                                                                                                                                                                                                                                                                                                                                                                                                                                                                                                                                                                                                                                                                            |
| endangered   | animals or plants that may<br>soon not exist because there<br>are very few left alive                    |                                                                                                                                                                                                                                                                                                                                                                                                                                                                                                                                                                                                                                                                                                                                                                                                                                                                                                                                                                                                                                                                                                                                                                                                                                                                                                                                                                                                                                                                                                                                                                                                                                                                                                                                                                                                                                                                                                            |
| biodiversity | a variety of plant and animal<br>life in a particular habitat or<br>place                                |                                                                                                                                                                                                                                                                                                                                                                                                                                                                                                                                                                                                                                                                                                                                                                                                                                                                                                                                                                                                                                                                                                                                                                                                                                                                                                                                                                                                                                                                                                                                                                                                                                                                                                                                                                                                                                                                                                            |
| ocean        | a very large area of sea; they<br>cover 70% of the world's<br>surface                                    |                                                                                                                                                                                                                                                                                                                                                                                                                                                                                                                                                                                                                                                                                                                                                                                                                                                                                                                                                                                                                                                                                                                                                                                                                                                                                                                                                                                                                                                                                                                                                                                                                                                                                                                                                                                                                                                                                                            |
| ecosystem    | an area where animals and<br>plants live, and where they<br>rely on one another to survive               |                                                                                                                                                                                                                                                                                                                                                                                                                                                                                                                                                                                                                                                                                                                                                                                                                                                                                                                                                                                                                                                                                                                                                                                                                                                                                                                                                                                                                                                                                                                                                                                                                                                                                                                                                                                                                                                                                                            |
| desert       | an area, often covered with<br>sand or rocks, where there is<br>very little water and not many<br>plants |                                                                                                                                                                                                                                                                                                                                                                                                                                                                                                                                                                                                                                                                                                                                                                                                                                                                                                                                                                                                                                                                                                                                                                                                                                                                                                                                                                                                                                                                                                                                                                                                                                                                                                                                                                                                                                                                                                            |
| Arctic       | the northern polar region                                                                                |                                                                                                                                                                                                                                                                                                                                                                                                                                                                                                                                                                                                                                                                                                                                                                                                                                                                                                                                                                                                                                                                                                                                                                                                                                                                                                                                                                                                                                                                                                                                                                                                                                                                                                                                                                                                                                                                                                            |