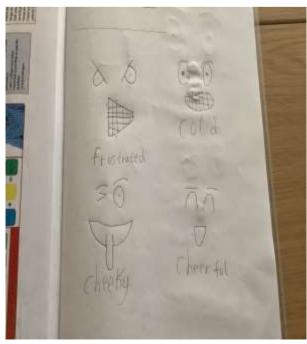

In year two, they have done emoji art including emotions that they have felt before. They have perfectly captured the emotions using their drawing skills. Here are some photos of the art.

Here are some photos of the wonderful art