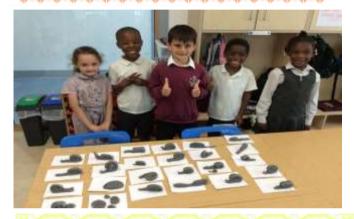

## Rotherhithe Primary School's Art Ambassador's Newsletter

\*\*\*\*\*\*\*\*\*\*\*\*\*\*\*\*\*\*\*\*\*\*\*\*\*\*\*\*\*\*\*\*\*\*

Friday 9<sup>th</sup> June 2023 Issue 21

Hello, we hope you had a good week. This week, Whale Class have done clay art in the shape of snails. They have done excellent jobs in making the shape of the snail and keeping it stable. Here are some photos of the art.