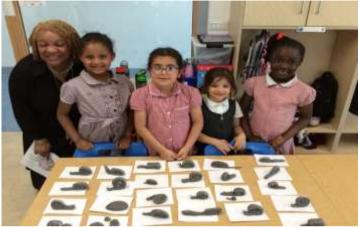

## Rotherhithe Primary School's Art Ambassador's Newsletter

\*\*\*\*\*\*\*\*\*\*\*\*\*\*\*\*\*\*\*\*\*\*\*\*\*\*\*\*\*\*\*\*\*\*

Friday 9<sup>th</sup> June 2023 Issue 21

Hello, we hope you had a good week. This week, Whale Class have done clay art in the shape of snails. They have done excellent jobs in making the shape of the snail and keeping it stable. Here are some photos of the art.