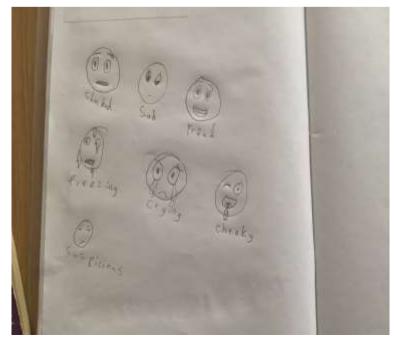

In year two, they have done emoji art including emotions that they have felt before. They have perfectly captured the emotions using their drawing skills. Here are some photos of the art.

Here are some photos of the wonderful art